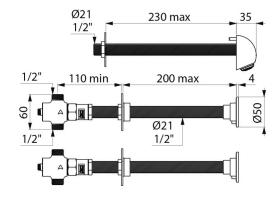

Cross wall time flow shower kit: TEMPOSTOP time flow valve  $M\frac{1}{2}$ ".

For wall depths ≤ 200mm.

Time flow  $\sim 15$  seconds. Flow rate 6 lpm at 3 bar.

2 controls:  $1^{'}$  mixed water push-button and 1 cold water push-button.

## TEMPOSTOP time flow shower kit with 2 controls - Ref. 747210

| Connector  | 1/2"      |
|------------|-----------|
| Technology | Time flow |
| Length     | 200mm     |
| Flow rate  | 6 lpm     |
| Warranty   | 30 g      |