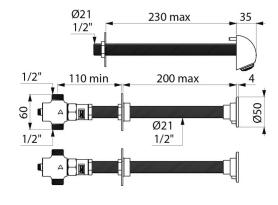

## **DESCRIPTION**

TEMPOSTOP time flow shower kit with 2 controls - Ref. 747210

Cross wall time flow shower kit:

TEMPOSTOP time flow valve  $M\frac{1}{2}$ ".

For wall depths ≤ 200mm.

Time flow ~15 seconds.

Concealed fixing and anti-rotating pin

Threaded rods can be cut-to-size.

AB anti-blocking system: water only flows when push-button is released. 30-year warranty.

## TECHNICAL CHARACTERISTICS

TEMPOSTOP time flow shower kit with 2 controls - Ref. 747210

| Connector  | 1/2"      |
|------------|-----------|
| Technology | Time flow |
| Length     | 200mm     |
| Flow rate  | 6 lpm     |
| Warranty   | 30 g      |
|            |           |