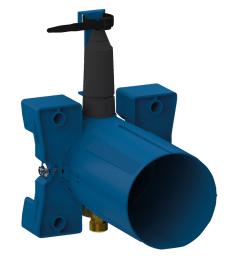

#### TEMPOMATIC 4 recessed housing for showers - Ref. 443PBOX

Waterproof recessed housing for TEMPOMATIC 4 for showers, kit 1/2: Collar with waterproof seal.

Hydraulic connection from the outside and maintenance from the front. Adjusts to all types of installations (rails, solid walls, panels).

Compatible with wall finishes 10 - 120mm (while maintaining the minimum recessing depth of 93mm).

Stopcocks and flow rate adjustment, filters, non-return valves and cartridge are all integrated and accessible from the front.

Supplied in 2 kits: secure system flush without sensitive elements. 30-year warranty.

Order with control plate reference 443218.