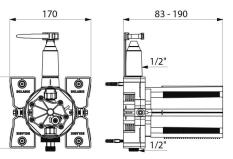

Compatible with wall finishes 10 - 120mm (while maintaining the minimum recessing depth of 93mm).

Stopcocks and flow rate adjustment, filters, non-return valves and cartridge are all integrated and accessible from the front.

#### TEMPOMATIC 4 recessed housing for showers - Ref. 443PBOX

| Connector  | 1/2"       |
|------------|------------|
| Technology | Electronic |
| Depth      | 10 - 120mm |
| Width      | 170mm      |
| Norms      | ACS        |
| Warranty   |            |