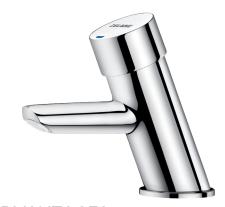

## TEMPOSTOP 3 time flow basin tap

Ref. 703000AB

(AB) Anti-blocking model

2024 UK public price excluding VAT: £108.99

TEMPOSTOP 3 time flow basin tap - Ref. 703000AB

Deck-mounted push-button basin tap:

Time flow ~7 seconds.

Pre-set flow rate 3 lpm at 3 bar, adjustable from 1.4 to 6 lpm.

Scale-resistant flow straightener.

Chrome-plated brass body M½".

Fixing reinforced by back-nut.

AB anti-blocking system: water only flows when push-button is released 30-year warranty.

## **ADVANTAGES**

Chrome-plated brass, reinforced fixings

Anti-blocking system

85% water savings

Maintenance from the front without removing tap