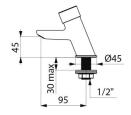

## **TECHNICAL CHARACTERISTICS**

TEMPOSTOP 3 time flow basin tap - Ref. 703000AB

| Connector    | M1/2"     |
|--------------|-----------|
| Technology   | Time flow |
| Drop height  | 45mm      |
| Spout length | 95mm      |
| Flow rate    | 3 lpm     |
| Norms        | ACS 🚻     |
| Warranty     | 30 g      |