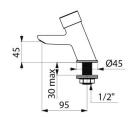

## TECHNICAL CHARACTERISTICS

TEMPOSTOP 3 time flow basin tap - Ref. 703000AB

| Connector    | M1/2"       |
|--------------|-------------|
| Technology   | Time flow   |
| Drop height  | 45mm        |
| Spout length | 95mm        |
| Flow rate    | 3 lpm       |
| Norms        | ACS 🗓       |
| Warranty     | 30 WARRANTY |
|              |             |