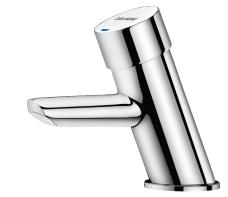

## **TEMPOSTOP 3 time flow basin** tap

Ref. 703000AB

(AB) Anti-blocking model

2024 UK public price excluding VAT: £108.99

## **DESCRIPTION**

TEMPOSTOP 3 time flow basin tap - Ref. 703000AB

Deck-mounted push-button basin tap:

Time flow ~7 seconds.

Pre-set flow rate 3 lpm at 3 bar, adjustable from 1.4 to 6 lpm.

Scale-resistant flow straightener.

Chrome-plated brass body M½".

Fixing reinforced by back-nut.

AB anti-blocking system: water only flows when push-button is released 30-year warranty.