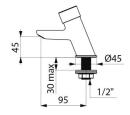

## TECHNICAL CHARACTERISTICS

TEMPOSTOP 3 time flow basin tap - Ref. 703000AB

| Connector    | M1/2"     |
|--------------|-----------|
| Technology   | Time flow |
| Drop height  | 45mm      |
| Spout length | 95mm      |
| Flow rate    | 3 lpm     |
| Norms        | ACS 🗓     |
| Warranty     | 30 g      |