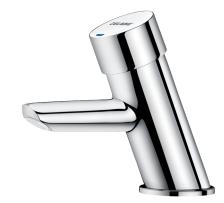

## TEMPOSTOP 3 time flow basin tap

Ref. 703000AB

(AB) Anti-blocking model

2025 UK public price excluding VAT: £112.92

TEMPOSTOP 3 time flow basin tap - Ref. 703000AB

Deck-mounted push-button basin tap:

Time flow ~7 seconds.

Pre-set flow rate 3 lpm at 3 bar, adjustable from 1.4 to 6 lpm.

Scale-resistant flow straightener.

Chrome-plated brass body M½".

Fixing reinforced by back-nut.

AB anti-blocking system: water only flows when push-button is released 30-year warranty.