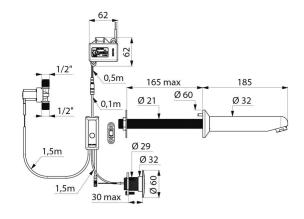

## **DESCRIPTION**

TEMPOMATIC electronic basin tap - Ref. 441100

Cross wall electronic basin tap:

Independent IP44 electronic control unit.

230/12V mains supply with transformer.

Flow rate pre-set at 3 lpm at 3 bar, can be adjusted from 1.4 to 6 lpm.

Scale-resistant flow straightener.

Adjustable duty flush (pre-set flush ~60 seconds every 24 hours after last use).

Chrome-plated fixed spout L. 170mm with anti-rotating pin and back-nut.

Escutcheon flush to the wall.

Shockproof infrared presence detection sensor.

Anti-blocking security.

For panels ≤ 30mm.

Solenoid valve M 3/8" with integrated filter.

Threaded rods can be cut to size.

Suitable for people with reduced mobility.

## TECHNICAL CHARACTERISTICS

TEMPOMATIC electronic basin tap - Ref. 441100

| Supply       | 230/12V mains supply |
|--------------|----------------------|
| Connector    | M3/8"                |
| Technology   | Electronic           |
| Depth        | 30mm                 |
| Spout length | 170mm                |
| Flow rate    | 3 lpm                |
| Warranty     | 30 WARRANTY          |
|              |                      |