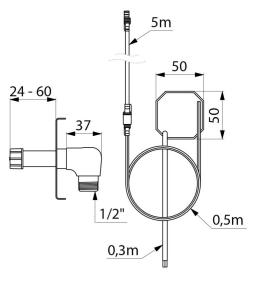

#### DESCRIPTION

Recessed nanny joint for SPORTING 2 SECURITHERM - Ref. 714012

Recessed nanny joint, kit 1/2: Compact nanny bracket for SPORTING 2 SECURITHERM mains supply shower panels. Recessed top or bottom inlet.

Delivered with buttons pre-mounted for pressure test.

Fixing plate is easy to install: bayonette system to allow maintenance of the caps in situ.

Mounted with screwdriver or pliers.

Modular installation (plaster rails, solid walls):

Installation with plaster rails (with or without struts): compatible with panels between 24 and 68mm (with a minimum recessing depth of 48mm).
Installation with solid walls: compatible with panels between 0 and 68mm. Secured system purge without sensitive elements.

Connector M1/2".

30 year warranty.

Order with recessed mains supply SPORTING 2 SECURITHERM shower panel reference 714910.