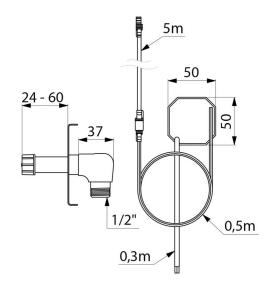

## **DESCRIPTION**

Recessed nanny joint for SPORTING 2 SECURITHERM - Ref. 714012

Recessed nanny joint, kit 1/2:

Compact nanny bracket for SPORTING 2 SECURITHERM mains supply shower panels.

Recessed top or bottom inlet.

- Installation with plaster rails (with or without struts): compatible with panels between 24 and 68mm (with a minimum recessing depth of 48mm).
- Installation with solid walls: compatible with panels between 0 and 68mm. Secured system purge without sensitive elements.

Connector M1/2".

30 year warranty.

Order with recessed mains supply SPORTING 2 SECURITHERM shower panel reference 714910.

## **TECHNICAL CHARACTERISTICS**

Recessed nanny joint for SPORTING 2 SECURITHERM - Ref. 714012

| Supply     | 230/6V Mains supply |
|------------|---------------------|
| Connector  | M1/2"               |
| Technology | Electronic          |
| Flow rate  | 6 lpm               |
| Warranty   | 30 E                |