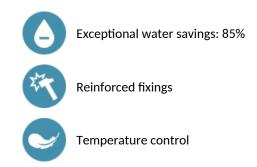

#### ADVANTAGES

#### DESCRIPTION

Deck-mounted time flow basin mixer: Time flow ~7 seconds. Flow rate pre-set at 3 lpm at 3 bar, can be adjusted from 1.4 to 6 lpm. Tamperproof scale-resistant flow straightener. Chrome-plated solid brass body F3/8" PEX flexibles with filters and non-return valves. Fixing reinforced by 2 stainless steel rods. Side temperature control with standard lever and adjustable maximum temperature limiter. 30-year warranty.