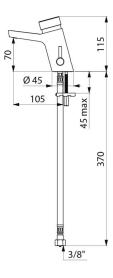

#### TEMPOSTOP MIX 4 time flow basin mixer - Ref. 704910

| Connector    | F3/8"     |
|--------------|-----------|
| Technology   | Time flow |
| Drop height  | 70mm      |
| Spout length | 105mm     |
| Flow rate    | 3 lpm     |
| Norms        | 🎽 ACS 🙆 🖪 |
| Warranty     | 30 B      |