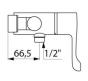

Body with smooth interior and low water volume (reduces bacterial proliferation).

Flow rate regulated at 9 l/min.

Chrome-plated brass body and Hygiene lever L. 100mm.

M1/2" bottom outlet.

Mixer with no wall connectors with filters integrated in the inlets, F3/4". Mixer ideal for healthcare facilities, retirement and care homes, hospitals and clinics.

#### SECURITHERM sequential thermostatic shower mixer - Ref. 9630

| Technology          | SECURITHERM Securitouch sequential thermostatic shower mixer |
|---------------------|--------------------------------------------------------------|
| Length              | 184mm                                                        |
| Flow rate           | 9 lpm at 3 bar                                               |
| Temperature limiter | YES                                                          |
| Finish              | Chrome-plated brass                                          |
| Norms               | ACS 🎒 🛲 🖪 🙆 💆 🚭                                              |
| Warranty            | 30 B                                                         |