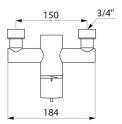

#### SECURITHERM sequential thermostatic shower mixer - Ref. 9630

| Technology          | SECURITHERM Securitouch sequential thermostatic shower mixer |
|---------------------|--------------------------------------------------------------|
| Length              | 184mm                                                        |
| Flow rate           | 9 lpm at 3 bar                                               |
| Temperature limiter | YES                                                          |
| Finish              | Chrome-plated brass                                          |
| Norms               | ACS 🎒 🛲 🖪 🙆 💆 🚭                                              |
| Warranty            | 30 B                                                         |