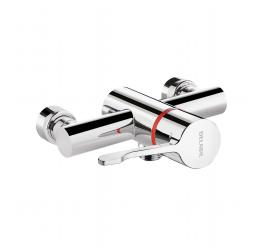

# SECURITHERM sequential thermostatic shower mixer

Ref. 9630

Thermostatique mixer with no non-return valves, bottom outlet

2024 UK public price excluding VAT: £359.12

#### SECURITHERM sequential thermostatic shower mixer - Ref. 9630

SECURITHERM sequential thermostatic shower mixer.

Sequential thermostatic mixer: opens and closes with cold water.

Mixer with no non-return valves on the inlets (reduces bacterial proliferation). No risk of cross flow between the hot and cold water.

Body with smooth interior and low water volume (reduces bacterial proliferation).

Flow rate regulated at 9 l/min.

Chrome-plated brass body and Hygiene lever L. 100mm.

M1/2" bottom outlet.

Mixer with no wall connectors with filters integrated in the inlets, F3/4". Mixer ideal for healthcare facilities, retirement and care homes, hospitals and clinics.