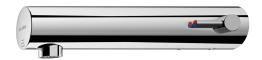

## **DESCRIPTION**

TEMPOMATIC MIX 5 electronic basin mixer - Ref. 499410

Cross-wall electronic basin mixer:

Mains supply 230/6V.

Electronics and reduced stagnation solenoid valve integrated into the body of the mixer.

Chrome-plated metal body.

Anti-blocking feature prevents misuse.

Temperature control with adjustable temperature limiter.

Suitable for people with reduced mobility.

30-year warranty.

### TEMPOMATIC MIX 5 electronic basin mixer - Ref. 499410

| Supply       | Mains supply 230/12V |
|--------------|----------------------|
| Connector    | 3/8"                 |
| Technology   | Electronic           |
| Spout length | 180mm                |
| Flow rate    | 3 lpm                |
| Finish       | Chrome-plated metal  |
| Warranty     | 30 WASRANTY          |