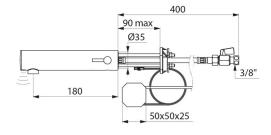

### TEMPOMATIC MIX 5 electronic basin mixer - Ref. 499410

| Supply       | Mains supply 230/12V |
|--------------|----------------------|
| Connector    | 3/8"                 |
| Technology   | Electronic           |
| Spout length | 180mm                |
| Flow rate    | 3 lpm                |
| Finish       | Chrome-plated metal  |
| Warranty     | 30 WASRANTY          |