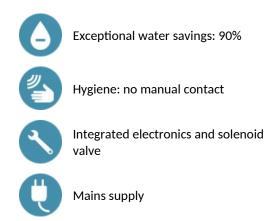

## ADVANTAGES

#### TEMPOMATIC MIX 5 electronic basin mixer - Ref. 499410

Cross-wall electronic basin mixer: Mains supply 230/6V. Electronics and reduced stagnation solenoid valve integrated into the body of the mixer. Flow rate pre-set at 3 lpm at 3 bar, can be adjusted from 1.4 - 6 lpm. Scale-resistant flow straightener. Duty flush (~60 seconds every 24 hours after last use). Presence detection sensor at the end of the spout optimises detection. Chrome-plated metal body. Anti-blocking feature prevents misuse. Temperature control with adjustable temperature limiter. Suitable for people with reduced mobility. 30-year warranty.