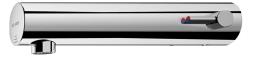

# TEMPOMATIC MIX 5 electronic basin mixer

Ref. 499410

Mains supply, recessed, wall-mounted

2024 UK public price excluding VAT: £353.55

#### TEMPOMATIC MIX 5 electronic basin mixer - Ref. 499410

Cross-wall electronic basin mixer: Mains supply 230/6V. Electronics and reduced stagnation solenoid valve integrated into the body of the mixer. Flow rate pre-set at 3 lpm at 3 bar, can be adjusted from 1.4 - 6 lpm. Scale-resistant flow straightener. Duty flush (~60 seconds every 24 hours after last use). Presence detection sensor at the end of the spout optimises detection. Chrome-plated metal body. Anti-blocking feature prevents misuse. Temperature control with adjustable temperature limiter. Suitable for people with reduced mobility. 30-year warranty.