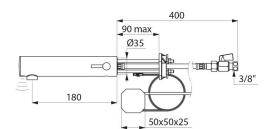

#### TEMPOMATIC MIX 5 electronic basin mixer - Ref. 499410

| Supply       | Mains supply 230/12V |
|--------------|----------------------|
| Connector    | 3/8"                 |
| Technology   | Electronic           |
| Spout length | 180mm                |
| Flow rate    | 3 lpm                |
| Finish       | Chrome-plated metal  |
| Warranty     | 30 M                 |