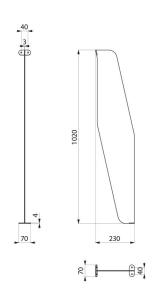

## **TECHNICAL CHARACTERISTICS**

Divider for L trough urinal - Ref. 100910

| Height    | 1020mm                             |
|-----------|------------------------------------|
| Width     | 230mm                              |
| Thickness | 3mm                                |
| Finish    | Polished satin 304 stainless steel |
| Warranty  | 30 g                               |