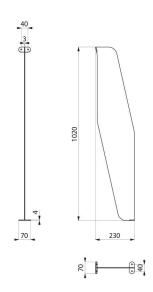

## **TECHNICAL CHARACTERISTICS**

Divider for L trough urinal - Ref. 100910

| Height    | 1020mm                             |
|-----------|------------------------------------|
| Width     | 230mm                              |
| Thickness | 3mm                                |
| Finish    | Polished satin 304 stainless steel |
| Warranty  | 30 WARRANTY                        |