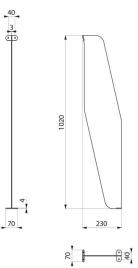

### Divider for L trough urinal - Ref. 100910

Height1020mmWidth230mmThickness3mmFinishPolished satin 304 stainless steelWarranty🔊