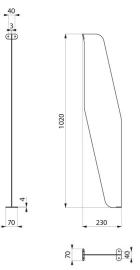

## **TECHNICAL CHARACTERISTICS**

| Divider for L trough urinal | - | Ref. | 100910 |
|-----------------------------|---|------|--------|
|-----------------------------|---|------|--------|

| Height    | 1020mm                             |
|-----------|------------------------------------|
| Width     | 230mm                              |
| Thickness | 3mm                                |
| Finish    | Polished satin 304 stainless steel |
| Warranty  | 30 B<br>WARRANTY                   |