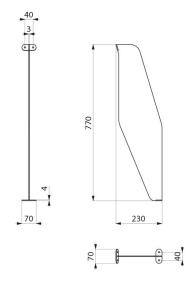

# **Divider for LP trough** urinal

Ref. 100920

Polished satin 304 stainless steel - H. 770mm

2024 UK public price excluding VAT: £158.24

### **DESCRIPTION**

Divider for LP trough urinal - Ref. 100920

Divider for floor-standing LP trough urinal. 304 stainless steel. Polished satin finish. Stainless steel thickness: 3mm.

Install directly onto the urinal in the desired position.

## TECHNICAL CHARACTERISTICS

Divider for LP trough urinal - Ref. 100920

| Height    | 770mm                              |
|-----------|------------------------------------|
| Width     | 230mm                              |
| Thickness | 3mm                                |
| Finish    | Polished satin 304 stainless steel |