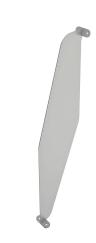

# **Divider for LP trough urinal**

Ref. 100920

Polished satin 304 stainless steel - H. 770mm

2024 UK public price excluding VAT: £158.24

#### Divider for LP trough urinal - Ref. 100920

Divider for floor-standing LP trough urinal. 304 stainless steel. Polished satin finish. Stainless steel thickness: 3mm. Install directly onto the urinal in the desired position. Only suitable for floor-standing LP trough urinals refs 130300, 130310 and 130320. Weight: 2.75kg. 30-year warranty.