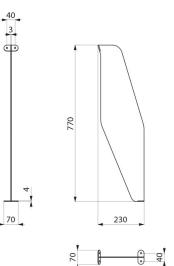

## **TECHNICAL CHARACTERISTICS**

| Divider for LP trough urinal | - Ref. | 100920 |
|------------------------------|--------|--------|
|------------------------------|--------|--------|

| Height    | 770mm                              |
|-----------|------------------------------------|
| Width     | 230mm                              |
| Thickness | 3mm                                |
| Finish    | Polished satin 304 stainless steel |