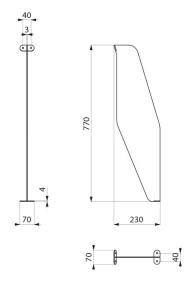

## TECHNICAL CHARACTERISTICS

Divider for LP trough urinal - Ref. 100920

| Height    | 770mm                              |
|-----------|------------------------------------|
| Width     | 230mm                              |
| Thickness | 3mm                                |
| Finish    | Polished satin 304 stainless steel |