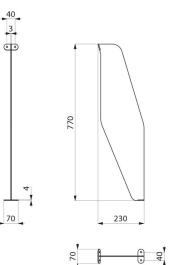

### **TECHNICAL CHARACTERISTICS**

| Divider for LP trough urinal | - Ref. | 100920 |
|------------------------------|--------|--------|
|------------------------------|--------|--------|

| Height    | 770mm                              |
|-----------|------------------------------------|
| Width     | 230mm                              |
| Thickness | 3mm                                |
| Finish    | Polished satin 304 stainless steel |