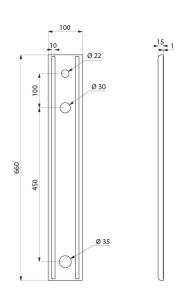

### **DESCRIPTION**

Reinforcement for surgical scrub up trough - Ref. 100409

Reinforcement for surgical scrub up trough.
Bacteriostatic 304 stainless steel. Stainless steel thickness: 1mm.
Makes trough upstand more rigid. Fits over tap holes.
Stick to the back of the surgical trough using the double-sided adhesive supplied.

## **TECHNICAL CHARACTERISTICS**

Reinforcement for surgical scrub up trough - Ref. 100409

| Height    | 660mm               |
|-----------|---------------------|
| Depth     | 15mm                |
| Length    | 100mm               |
| Thickness | 1mm                 |
| Finish    | 304 stainless steel |
| Warranty  | 30 g                |
|           |                     |