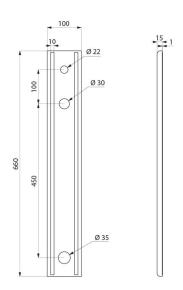

## **TECHNICAL CHARACTERISTICS**

Reinforcement for surgical scrub up trough - Ref. 100409

| Height    | 660mm               |
|-----------|---------------------|
| Depth     | 15mm                |
| Length    | 100mm               |
| Thickness | 1mm                 |
| Finish    | 304 stainless steel |
| Warranty  | 30 E                |
|           |                     |