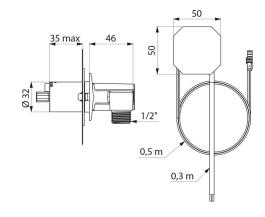

## TECHNICAL CHARACTERISTICS

Nanny joint for recessed water inlets - Ref. 484012

| Connector  | M1/2"      |
|------------|------------|
| Technology | Electronic |
| Diameter   | Ø 32mm     |
| Norms      | ACS        |
| Warranty   | 30 th      |