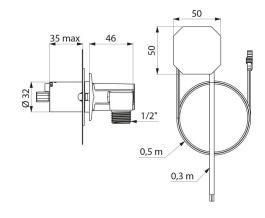

## **DESCRIPTION**

Nanny joint for recessed water inlets - Ref. 484012

Nanny joint for recessed water inlet, Kit 1/2:

For wall-mounted TEMPOMATIC MIX 4, connects directly to the pipework. Compatible with mains supply 230/6V.

Adaptable installation (plaster rails, solid walls, panels).

Compatible with wall finishes from 0 to 35mm.

Secured system purge without sensitive elements.

30-year warranty.

Order with basin mixer references 493500 or 493400.

## TECHNICAL CHARACTERISTICS

Nanny joint for recessed water inlets - Ref. 484012

| Connector  | M1/2"      |
|------------|------------|
| Technology | Electronic |
| Diameter   | Ø 32mm     |
| Norms      | ACS        |
| Warranty   | 30 g       |