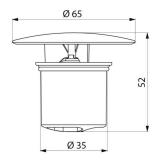

## **TECHNICAL CHARACTERISTICS**

Dome and membrane assembly - Ref. 621001W.2P

| Supply    | 11/4"                                                                          |
|-----------|--------------------------------------------------------------------------------|
| Flow rate | Complies with European standard EN 274: 36 lpm                                 |
| Finish    | Dome and cup made from white<br>Polypropylene. Membrane made from<br>silicone. |
| Warranty  | 30 E                                                                           |