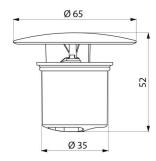

## **TECHNICAL CHARACTERISTICS**

Dome and membrane assembly - Ref. 621001W.2P

| 11/4"                                                                          |
|--------------------------------------------------------------------------------|
| Complies with European standard EN 274: 36 lpm                                 |
| Dome and cup made from white<br>Polypropylene. Membrane made from<br>silicone. |
| 30 SE WARRANTY                                                                 |
|                                                                                |