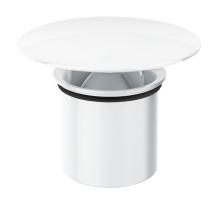

## Dome and membrane assembly

Ref. 621001W.2P

Supplied in packs of 2

2025 UK public price excluding VAT: £47.27

## **DESCRIPTION**

Dome and membrane assembly - Ref. 621001W.2P

Dome and cup made from white Polypropylene. Membrane made from silicone.

Supplied in packs of 2.

For ref. 621W.