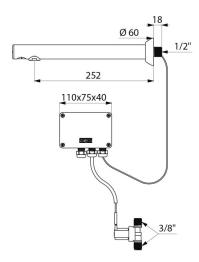

## DESCRIPTION **ADVANTAGES** BINOPTIC electronic basin tap - Ref. 379ENCL Recessed electronic basin tap: Independent IP65 electronic control unit. 230/12V mains supply with transformer. Flow rate pre-set at 3 lpm at 3 bar, can be adjusted from 1.4 to 6 lpm. Scale-resistant flow straightener. Adjustable duty flush (pre-set flush ~60 seconds every 24 hours after last use). Active, infrared presence detection, sensor at the end of the spout optimises detection. Filter and solenoid valve M3/8". LED diagnostic aid Chrome-plated brass body. Chrome-plated spout for recessed installation. Anti-blocking security. Spout with smooth interior and low volume of water (limits bacterial niches). unit Suitable for people with reduced mobility.

## BINOPTIC electronic basin tap - Ref. 379ENCL

| Supply       | 230/12V mains supply |
|--------------|----------------------|
| Connector    | M3/8"                |
| Technology   | Electronic           |
| Spout length | 252mm                |
| Flow rate    | 3 lpm                |
| Norms        | ACS CE               |
| Warranty     | 30 MARANTY           |