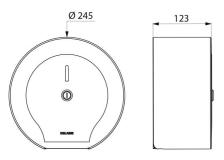

#### DESCRIPTION

Large model toilet paper dispenser - 200m - Ref. 510911W

Toilet paper dispenser. Large model for 200m rolls. Toilet paper dispenser made from matte white powder-coated 304 stainless steel Hinged cover makes it easier to refill and improves hygiene. With back-piece: protects paper from imperfections in wall, humidity and dust. With lock and standard DELABIE key. Level control. Dimensions: Ø 245mm, depth 123mm. 30-year warranty.

#### Large model toilet paper dispenser - 200m - Ref. 510911W

| Depth         | 123mm                           |
|---------------|---------------------------------|
| Diameter      | Ø 245mm                         |
| Finish        | Matte white 304 stainless steel |
| Warranty      | 30 MA                           |
| Repairability | SO S                            |