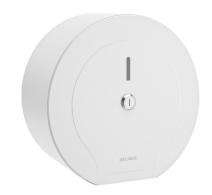

#### DESCRIPTION

Large model toilet paper dispenser - 200m - Ref. 510911W

Toilet paper dispenser. Large model for 200m rolls. Toilet paper dispenser made from matte white powder-coated 304 stainless steel Hinged cover makes it easier to refill and improves hygiene. With back-piece: protects paper from imperfections in wall, humidity and dust. With lock and standard DELABIE key. Level control. Dimensions: Ø 245mm, depth 123mm. 30-year warranty.

### **ADVANTAGES**

304 stainless steel: reduces bacteria development

Lock and standard DELABIE key

Vandal-resistant model with lock