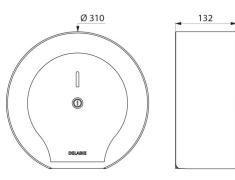

#### DESCRIPTION

Large model toilet paper dispenser - 400m - Ref. 510910P

Toilet paper dispenser. Large model for 400m rolls. Toilet paper dispenser made from bright polished 304 stainless steel. Hinged cover makes it easier to refill and improves hygiene. With back-piece: protects paper from imperfections in wall, humidity and dust. With lock and standard DELABIE key. Level control. Dimensions: Ø 310mm, depth 132mm. 30-year warranty.

#### Large model toilet paper dispenser - 400m - Ref. 510910P

| Depth         | 132mm                               |
|---------------|-------------------------------------|
| Width         | Ø 310mm                             |
| Finish        | Bright polished 304 stainless steel |
| Warranty      | 30 M                                |
| Repairability | SOUR REPARADILITY                   |
|               |                                     |