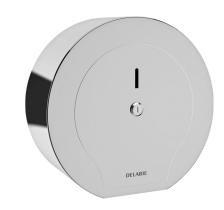

## Large model toilet paper dispenser - 400m

Ref. 510910P

Toilet paper holder

2024 UK public price excluding VAT: £132.87

## **DESCRIPTION**

Large model toilet paper dispenser - 400m - Ref. 510910P

Toilet paper dispenser.

Large model for 400m rolls.

Toilet paper dispenser made from bright polished 304 stainless steel.

Hinged cover makes it easier to refill and improves hygiene.