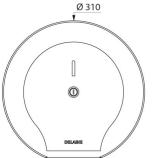

With back-piece: protects paper from imperfections in wall, humidity and dust.

With lock and standard DELABIE key.

Level control.

Dimensions: Ø 310mm, depth 132mm.

30-year warranty.

## **TECHNICAL CHARACTERISTICS**

Large model toilet paper dispenser - 400m - Ref. 510910P

| Width Ø 310mm  Finish Bright polished 304 stainless steel  Warranty 308  Repairability | Depth         | 132mm                               |
|----------------------------------------------------------------------------------------|---------------|-------------------------------------|
| Warranty                                                                               | Width         | Ø 310mm                             |
| vvarranty wasany                                                                       | Finish        | Bright polished 304 stainless steel |
| Ronaira bility 5 1                                                                     | Warranty      | <b>30</b> \$                        |
| REPAIRABILITY                                                                          | Repairability | 50 g                                |