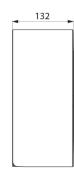

With back-piece: protects paper from imperfections in wall, humidity and dust.

With lock and standard DELABIE key.

Level control.

Dimensions: Ø 310mm, depth 132mm.

30-year warranty.

## **TECHNICAL CHARACTERISTICS**

Large model toilet paper dispenser - 400m - Ref. 510910P

| Width Ø 310mm  Finish Bright polished 304 stainless steel  Warranty 308  Repairability | Depth         | 132mm                               |
|----------------------------------------------------------------------------------------|---------------|-------------------------------------|
| Warranty                                                                               | Width         | Ø 310mm                             |
| vvarranty wasany                                                                       | Finish        | Bright polished 304 stainless steel |
| Ronaira bility 5 1                                                                     | Warranty      | <b>30</b> \$                        |
| REPAIRABILITY                                                                          | Repairability | 50 g                                |