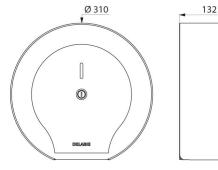

With lock and standard DELABIE key.

Level control.

Dimensions: Ø 310mm, depth 132mm.

30-year warranty.

## TECHNICAL CHARACTERISTICS

Large model toilet paper dispenser - 400m - Ref. 510910P

| Depth    | 132mm                               |
|----------|-------------------------------------|
| Width    | Ø 310mm                             |
| Finish   | Bright polished 304 stainless steel |
| Warranty | 30 WARRANTY                         |