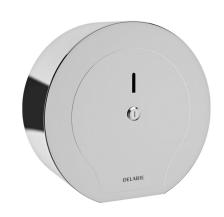

## Large model toilet paper dispenser - 400m

Ref. 510910P

Toilet paper holder

2024 UK public price excluding VAT: £132.87

Large model toilet paper dispenser - 400m - Ref. 510910P

Toilet paper dispenser.

Large model for 400m rolls.

Toilet paper dispenser made from bright polished 304 stainless steel.

Hinged cover makes it easier to refill and improves hygiene. With back-piece: protects paper from imperfections in wall, humidity and dust.

With lock and standard DELABIE key.

Level control.

Dimensions: Ø 310mm, depth 132mm.

30-year warranty.

## **ADVANTAGES**

304 stainless steel: reduces bacteria development

Vandal-resistant model with lock

Lock and standard DELABIE key