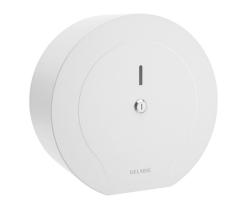

# Large model toilet paper dispenser - 400m

Ref. 510910W

Toilet paper holder

2025 UK public price excluding VAT: £102.37

### DESCRIPTION

Large model toilet paper dispenser - 400m - Ref. 510910W

Toilet paper dispenser. Large model for 400m rolls. Toilet paper dispenser made from white powder-coated 304 stainless steel. Hinged cover makes it easier to refill and improves hygiene. With back-piece: protects paper from imperfections in wall, humidity and dust. With lock and standard DELABIE key. Level control. Dimensions: Ø 310mm, depth 132mm. 30-year warranty.

## ADVANTAGES

304 stainless steel: reduces bacteria development

Vandal-resistant model with lock