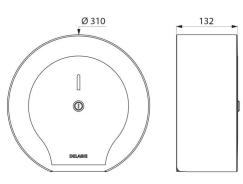

### DESCRIPTION

Large model toilet paper dispenser - 400m - Ref. 510910W

Toilet paper dispenser. Large model for 400m rolls. Toilet paper dispenser made from white powder-coated 304 stainless steel. Hinged cover makes it easier to refill and improves hygiene. With back-piece: protects paper from imperfections in wall, humidity and dust. With lock and standard DELABIE key. Level control. Dimensions: Ø 310mm, depth 132mm. 30-year warranty.

#### Large model toilet paper dispenser - 400m - Ref. 510910W

| Depth         | 132mm                                   |
|---------------|-----------------------------------------|
| Width         | Ø 310mm                                 |
| Finish        | White powder-coated 304 stainless steel |
| Warranty      |                                         |
| Repairability | 500 B                                   |
|               |                                         |