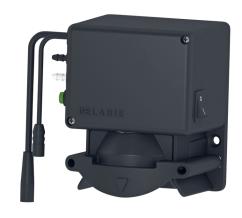

## **DESCRIPTION**

Electronic control unit - Ref. 512BC

Electronic control unit for electronic soap dispensers. Compatible with DELABIE mirror cabinets, and TEMPOMATIC 4 and BINOPTIC electronic soap dispensers.

Dimensions: 144 x 90 x 73mm.