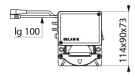

Dimensions: 144 x 90 x 73mm.

## **TECHNICAL CHARACTERISTICS**

Electronic control unit - Ref. 512BC

| Supply     | 230V / 50-60Hz mains supply |
|------------|-----------------------------|
| Technology | Electronic                  |
| Height     | 114mm                       |
| Depth      | 73mm                        |
| Width      | 90mm                        |
|            |                             |