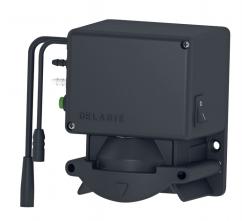

## **DESCRIPTION**

Electronic control unit - Ref. 512BC

Electronic control unit for electronic soap dispensers. Compatible with DELABIE mirror cabinets, and TEMPOMATIC 4 and BINOPTIC electronic soap dispensers.

Dimensions: 144 x 90 x 73mm.

## **TECHNICAL CHARACTERISTICS**

Electronic control unit - Ref. 512BC

| Supply     | 230V / 50-60Hz mains supply |
|------------|-----------------------------|
| Technology | Electronic                  |
| Height     | 114mm                       |
| Depth      | 73mm                        |
| Width      | 90mm                        |
|            |                             |