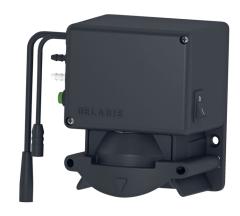

## **DESCRIPTION**

Electronic control unit - Ref. 512BC

Electronic control unit for electronic soap dispensers. Compatible with DELABIE mirror cabinets, and TEMPOMATIC 4 and BINOPTIC electronic soap dispensers.

Dimensions: 144 x 90 x 73mm.