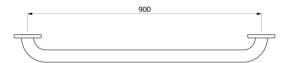

#### Basic straight grab bar Ø 32mm, 900mm - Ref. 350509S

| Length            | 900mm |
|-------------------|-------|
| Diameter          | 32mm  |
| Width to the wall | 40mm  |
| Norms             | CE    |
| Warranty          | 30 M  |