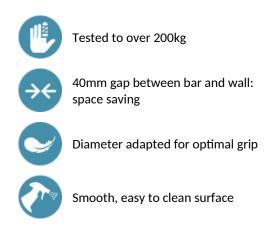

# Basic straight grab bar Ø 32mm, 900mm

Ref. 350509S

Polished satin 304 stainless steel

2024 UK public price excluding VAT: £81.32

#### DESCRIPTION

Basic straight grab bar Ø 32mm, 900mm - Ref. 350509S

Basic straight grab bar for people with reduced mobility. Ø 32mm tube, 900mm centres. Grab bar made from polished satin 304 stainless steel. Concealed fixings, secured to wall by a 3-hole stainless steel plate. 30-year warranty. CE marked.



### **ADVANTAGES**



## **TECHNICAL CHARACTERISTICS**

#### Basic straight grab bar Ø 32mm, 900mm - Ref. 350509S

| Length            | 900mm |
|-------------------|-------|
| Diameter          | 32mm  |
| Width to the wall | 40mm  |
| Norms             | CE    |
| Warranty          | 30 M  |