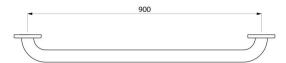

#### Basic straight grab bar Ø 32mm, 900mm - Ref. 350509S

| Length            | 900mm                  |
|-------------------|------------------------|
| Diameter          | 32mm                   |
| Width to the wall | 40mm                   |
| Norms             | CE                     |
| Warranty          | <b>30</b><br>WIABRANTY |