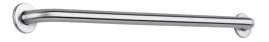

# Basic straight grab bar Ø 32mm, 900mm

Ref. 350509S

Polished satin 304 stainless steel

2025 UK public price excluding VAT: £69.13

#### DESCRIPTION

Basic straight grab bar Ø 32mm, 900mm - Ref. 350509S

Basic straight grab bar for people with reduced mobility. Ø 32mm tube, 900mm centres. Grab bar made from polished satin 304 stainless steel. Concealed fixings, secured to wall by a 3-hole stainless steel plate. 30-year warranty. CE marked.