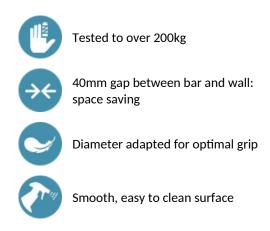

# Basic straight grab bar Ø 32mm, 900mm

Ref. 350509S

Polished satin 304 stainless steel

2025 UK public price excluding VAT: £69.13

#### DESCRIPTION

Basic straight grab bar Ø 32mm, 900mm - Ref. 350509S

Basic straight grab bar for people with reduced mobility. Ø 32mm tube, 900mm centres. Grab bar made from polished satin 304 stainless steel. Concealed fixings, secured to wall by a 3-hole stainless steel plate. 30-year warranty. CE marked.



### ADVANTAGES



## **TECHNICAL CHARACTERISTICS**

#### Basic straight grab bar Ø 32mm, 900mm - Ref. 350509S

| Length            | 900mm                  |
|-------------------|------------------------|
| Diameter          | 32mm                   |
| Width to the wall | 40mm                   |
| Norms             | CE                     |
| Warranty          | <b>30</b><br>WIABRANTY |