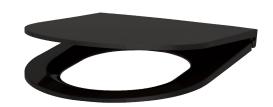

## Designer toilet seat lid with soft close

Ref. 103819

For S21 WC models

2025 UK public price excluding VAT: £80.63

## **DESCRIPTION**

Designer toilet seat lid with soft close - Ref. 103819

Toilet seat with lid. Made from Duroplast. With 304 stainless steel hinges.

Slimline design.

Soft close toilet seat lid: slow closure, gently and silently.

Toilet seat lid can be removed: easy to install and remove for thorough and effective cleaning.

Colour: black. For S21 WC models.

Supplied with fixing elements.

30-year warranty.

## **ADVANTAGES**

Slow closing toilet seat lid

Slimline design

Lid can be removed: easy to clean