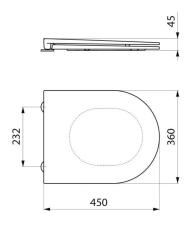

## TECHNICAL CHARACTERISTICS

Designer toilet seat lid with soft close - Ref. 103819

| Technology | Frein de chute    |
|------------|-------------------|
| Length     | 450mm             |
| Width      | 360mm             |
| Finish     | Black - Duroplast |
| Norms      | <b>B</b>          |
| Warranty   | 30 WARRANTY       |