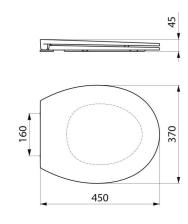

## TECHNICAL CHARACTERISTICS

Designer toilet seat lid with soft close - Ref. 103419

© DELABIE